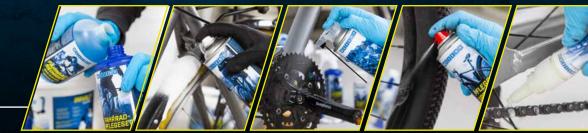

## AND WE TAKE CARE OF YOUR BIKE

SAND WE THILE E
I clean your bike

firmly foam in

I clean your bicycle drive

Delishing your bike

- 図 oil your bike chain
- ☑ protect screw connections
- secure screws

#### BIKE CLEANER

The Bike Cleaner removes dirt, degreases and is suitable for all surfaces made of metal, plastic, rubber, carbon, and aluminium. The effective power-cleaner removes even stubborn dirt, such as oil, dried mud, dust, grease, and resin.

#### MULTI-FOAM

The powerful foam cleaner removes stubborn dirt, such as insect residues, smudges and dirt layers even from painted surfaces. From the front light to handlebars, gears, frame, rims, spokes, pedals, saddle, mudguards and the tail light. Multi-Foam can also be used to clean accessories such as the bicycle helmet, child seat, saddlebag or bicycle trailer and gently removes stains from textiles.

### BIKE DRIVE CLEANER

The efficient special cleaner is suitable for all-purpose use and cleans, degreases and evaporates without leaving residues. The spray removes dirt from bike chains, chain rings,

bike chains, chain rings, sprockets, rear derailleur, rims, etc.

#### 

With this care product, you can clean your bike and bring back its former shine! The spray serves as cleaner, corrosion protection, lubricant, and contact spray, all rolled into one product, and thanks to its special PTFE formula, it maintains all surfaces on your bike.

## BIKE CHAIN OIL

Thanks to its special PTFE formula, the efficient Bike Chain Oil ensures your bike chain and other moving parts on your bike to run extremely smoothly. Ideal for lubrication as well as protection against dirt on the bike chain, sprocket, cassette, rear derailleur, and co. The white oil allows easy visual inspection of the lubricated areas. Shake before use.