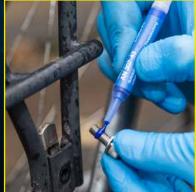

#### SECURE SCREWS

With WEICONLOCK AN 302-43, you can secure all screw connections on your bicycle. Whether on cobblestones or downhill rides – your screws will not shake loose anymore! AN 302-43