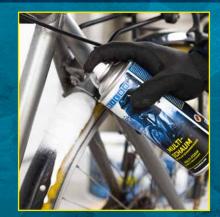

### BIKE DRIVE CLEANER

The efficient special cleaner is suitable for all-purpose use and cleans, degreases and evaporates without leaving residues. The spray removes dirt from bike chains, chain rings,

bike chains, chain rings, sprockets, rear derailleur, rims, etc.