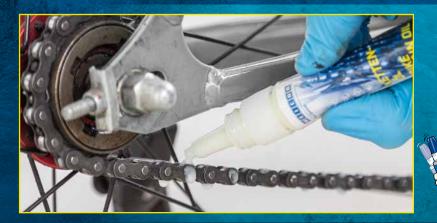

## BIKE CHAIN OIL

Thanks to its special PTFE formula, the efficient Bike Chain Oil ensures your bike chain and other moving parts on your bike to run extremely smoothly. Ideal for lubrication as well as protection against dirt on the bike chain, sprocket, cassette, rear derailleur, and co. The white oil allows easy visual inspection of the lubricated areas. Shake before use.