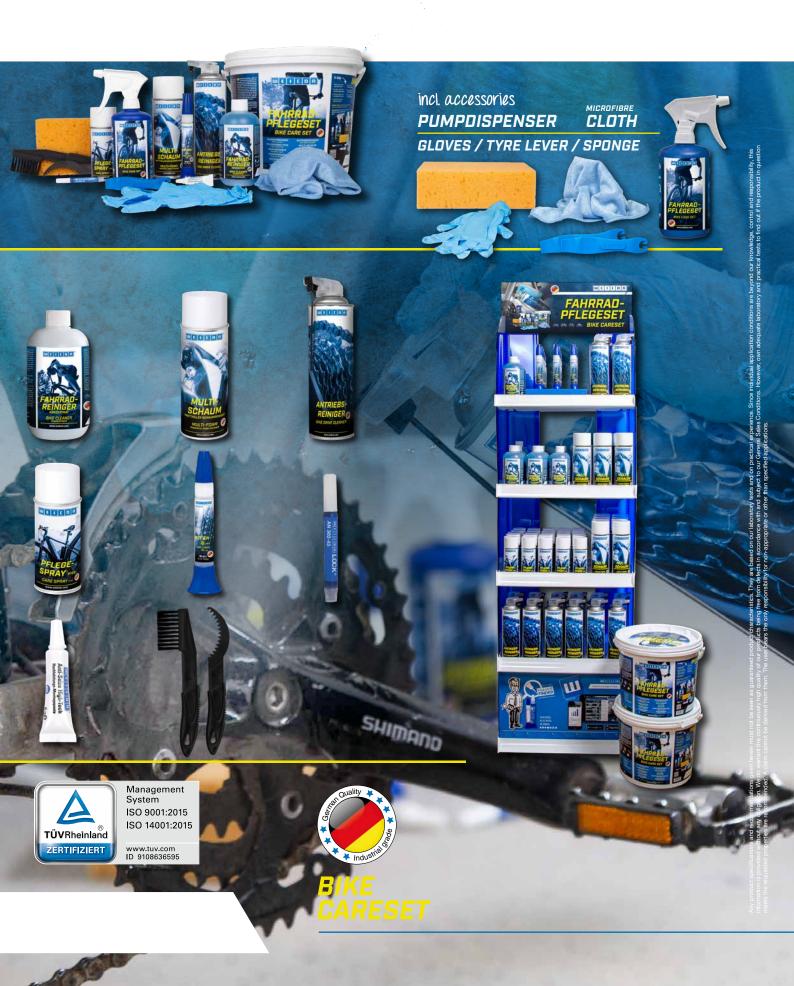

## BIKE CARESET

whether it's a trip through the forest, on gravel roads in the mountains, or just your everyday ride to the city or to work. Your bike is a loyal companion regardless of the weather – in sunshine, rain or snow. In order to help you to clean and care for your bike after long trips, we have developed the WEICON Bike Care Set. The set comprises high-quality specialty products and provides everything you need to clean, protect and lubricate your bike.

Whether you have an e-bike, mountain bike, gravel bike, racing bike, trekking bike, city bike, Dutch bike, or folding bike – the set is suitable for all types of bicycles.

## AND WE TAKE CARE OF YOUR BIKE

SAND WE THILE E
I clean your bike

firmly foam in

I clean your bicycle drive

Delishing your bike

- 図 oil your bike chain
- ☑ protect screw connections
- secure screws

#### BIKE CLEANER

The Bike Cleaner removes dirt, degreases and is suitable for all surfaces made of metal, plastic, rubber, carbon, and aluminium. The effective power-cleaner removes even stubborn dirt, such as oil, dried mud, dust, grease, and resin.

#### MULTI-FOAM

The powerful foam cleaner removes stubborn dirt, such as insect residues, smudges and dirt layers even from painted surfaces. From the front light to handlebars, gears, frame, rims, spokes, pedals, saddle, mudguards and the tail light. Multi-Foam can also be used to clean accessories such as the bicycle helmet, child seat, saddlebag or bicycle trailer and gently removes stains from textiles.

### BIKE DRIVE CLEANER

The efficient special cleaner is suitable for all-purpose use and cleans, degreases and evaporates without leaving residues. The spray removes dirt from bike chains, chain rings,

bike chains, chain rings, sprockets, rear derailleur, rims, etc.

#### 

With this care product, you can clean your bike and bring back its former shine! The spray serves as cleaner, corrosion protection, lubricant, and contact spray, all rolled into one product, and thanks to its special PTFE formula, it maintains all surfaces on your bike.

## BIKE CHAIN OIL

Thanks to its special PTFE formula, the efficient Bike Chain Oil ensures your bike chain and other moving parts on your bike to run extremely smoothly. Ideal for lubrication as well as protection against dirt on the bike chain, sprocket, cassette, rear derailleur, and co. The white oil allows easy visual inspection of the lubricated areas. Shake before use.

### ANTI-SEIZE HIGH-TECH

Anti-Seize High-Tech serves as corrosion protection and high-performance assembly paste for extremely stressed screw connections on your bike. With the paste, screws can no longer seize up and pedals and quick-releases can be safely dismantled again if necessary.

#### WEICONLOCK AN 302-43

#### SECURE SCREWS

With WEICONLOCK AN 302-43, you can secure all screw connections on your bicycle. Whether on cobblestones or downhill rides – your screws will not shake loose anymore! AN 302-43