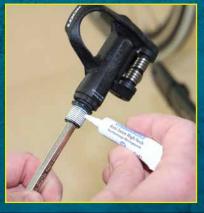

### ANTI-SEIZE HIGH-TECH

Anti-Seize High-Tech serves as corrosion protection and high-performance assembly paste for extremely stressed screw connections on your bike. With the paste, screws can no longer seize up and pedals and quick-releases can be safely dismantled again if necessary.