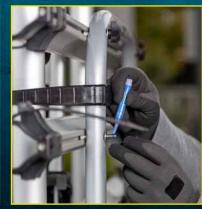

#### SECURE SCREWS

With WEICONLOCK AN 302-43, you can secure all screw connections on your bicycle. Whether on cobblestones or downhill rides – your screws will not shake loose anymore! AN 302-43