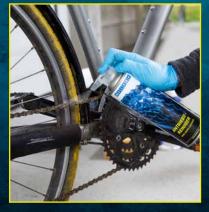

### BIKE DRIVE CLEANER

The efficient special cleaner is suitable for all-purpose use and cleans, degreases and evaporates without leaving residues. The spray removes dirt from bike chains, chain rings,

bike chains, chain rings, sprockets, rear derailleur, rims, etc.