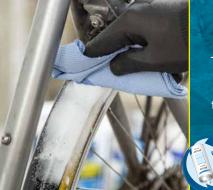

#### BIKE CLEANER

The Bike Cleaner removes dirt, degreases and is suitable for all surfaces made of metal, plastic, rubber, carbon, and aluminium. The effective power-cleaner removes even stubborn dirt, such as oil, dried mud, dust, grease, and resin.