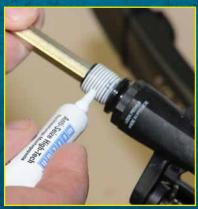

## BIKE CHAIN OIL

Thanks to its special PTFE formula, the efficient Bike Chain Oil ensures your bike chain and other moving parts on your bike to run extremely smoothly. Ideal for lubrication as well as protection against dirt on the bike chain, sprocket, cassette, rear derailleur, and co. The white oil allows easy visual inspection of the lubricated areas. Shake before use.