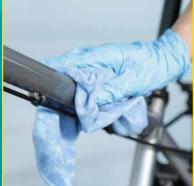

#### MULTI-FOAM

The powerful foam cleaner removes stubborn dirt, such as insect residues, smudges and dirt layers even from painted surfaces. From the front light to handlebars, gears, frame, rims, spokes, pedals, saddle, mudguards and the tail light. Multi-Foam can also be used to clean accessories such as the bicycle helmet, child seat, saddlebag or bicycle trailer and gently removes stains from textiles.