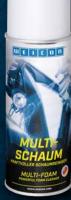

#### MULTI-FOAM

The powerful foam cleaner removes stubborn dirt, such as insect residues, smudges and dirt layers even from painted surfaces. From the front light to handlebars, gears, frame, rims, spokes, pedals, saddle, mudguards and the tail light. Multi-Foam can also be used to clean accessories such as the bicycle helmet, child seat, saddlebag or bicycle trailer and gently removes stains from textiles.