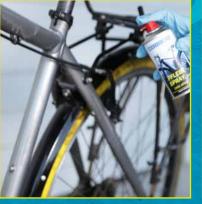

#### BIKE CLEANER

The Bike Cleaner removes dirt, degreases and is suitable for all surfaces made of metal, plastic, rubber, carbon, and aluminium. The effective power-cleaner removes even stubborn dirt, such as oil, dried mud, dust, grease, and resin.