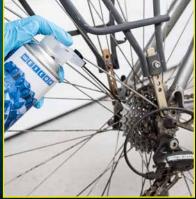

#### 

With this care product, you can clean your bike and bring back its former shine! The spray serves as cleaner, corrosion protection, lubricant, and contact spray, all rolled into one product, and thanks to its special PTFE formula, it maintains all surfaces on your bike.

## BIKE CHAIN OIL

Thanks to its special PTFE formula, the efficient Bike Chain Oil ensures your bike chain and other moving parts on your bike to run extremely smoothly. Ideal for lubrication as well as protection against dirt on the bike chain, sprocket, cassette, rear derailleur, and co. The white oil allows easy visual inspection of the lubricated areas. Shake before use.