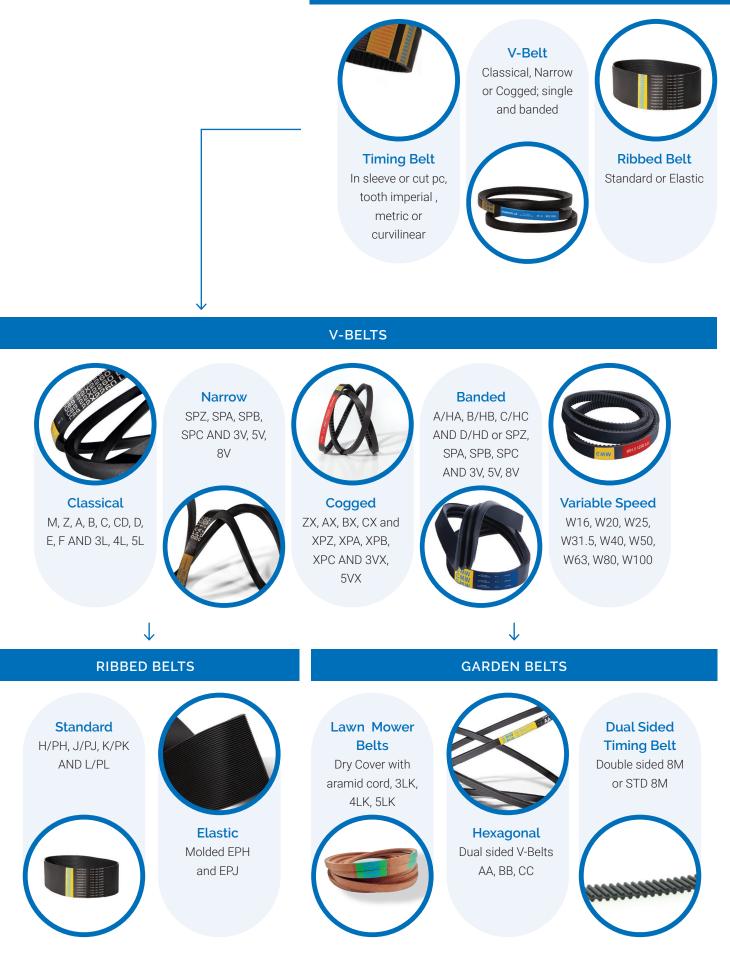

### MAIN CATEGORIES

#### ALTERNATIVE TO PREMIUM BRAND ON BOTH STANDARD, HIGH PERFORMANCE AND NEXT GENERATION BELT IN EVERY RANGE

CMW Power Transmission belt range is probably one of the best range of belts, both wide and deep, a real alternative and complementary to the premium brands; For V-Belts alike for Timing Belts, you can find standard products as well new generation belts to match premium brands latest products. And still beyond the belts, all the "metal" parts such as pulleys, chains, etc ... all in the same brand;